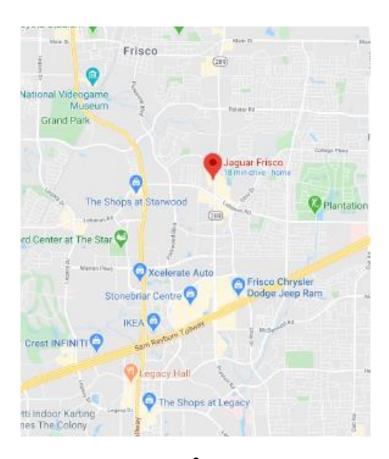

## **JOANT Concours d'Elegance Location**

## Jaguar/Land Rover Dealership Frisco, Texas

Navigation system input "5935 Preston Road, Frisco, Texas 75034" Frisco is a northern suburb to the city of Dallas